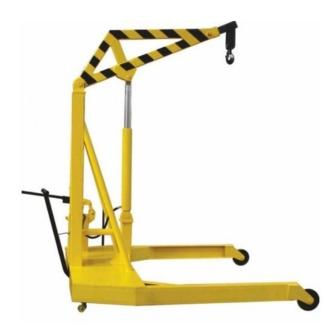

# JOIST HYDRAULIC FLOOR CRANE MODEL: JOM-HFC

We proudly present Hydraulic Floor Crane that is widely used to replace dies from machines or press, as when the load is suspended the adjustment is easy while fitting on a machine or press. We manufacture these using the best-grade raw materials and design to offer ease of operation. We maintain rigid standards of quality and environment safety in compliance with the global norms. Our valued customers can avail these at leading industry prices.

## **APPLICATION:**

To replace dies from a machine/press. As the load is suspended it is easy to adjust while fitting on a machine or a press

## **TECHNICAL SPECIFICATION:**

| Minimum Order Quantity | 1 Unit                      |
|------------------------|-----------------------------|
| Automatic Grade        | Semi-Automatic              |
| Capacity               | 1000, 2000 kg,1000, 2000 Kg |
| Highest Hook Height    | 2500 mm                     |
| Max Boom Length        | 2000 mm                     |
| Model                  | FC-A, FC-B                  |