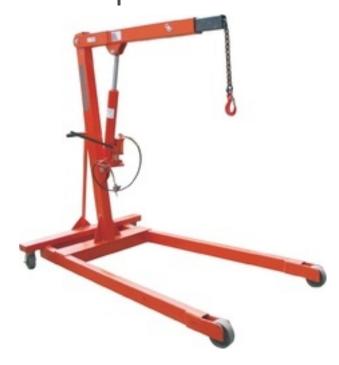

## JOIST FOLDING FLOOR CRANE MODEL: JOM-FFC

We are offering our valued customers Folding Floor Crane for safe handling of materials. These are manufactured using the finest-grade raw materials and are designed to offer ease of operations. We maintain rigid standards of quality and environment safety in compliance with the global norms. Our clients can avail these at reasonable prices.

## **TECHNICAL SPECIFICATION:**

| Minimum Order Quantity | 1 Unit                      |
|------------------------|-----------------------------|
| Capacity               | 1000, 2000 kg,1000, 2000 Kg |
| Color                  | Orange                      |
| Model                  | FC-A, FC-B                  |
| Boom Length (mm)       | 1520, 1800                  |
| Min Hook Ht            | 25 mm                       |
| Max Hook Ht            | 2000, 2300 mm               |
| Delivery               | Immediate                   |