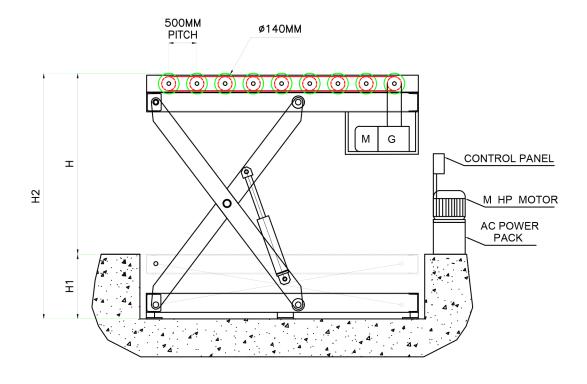

| CAPACITY        | С  | 10000 KGS |
|-----------------|----|-----------|
| PLATFORM LENGTH | L  | 6816 MM   |
| PLATFORM WIDTH  | W  | 2235 MM   |
| MOTOR HP        | М  | 15 HP     |
| MIN HEIGHT      | H1 | 1000 MM   |
| MAXIMUM HEIGHT  | H2 | 2500 MM   |
| LIFT HEIGHT     | Н  | 1500 MM   |

M = MOTOR G = GEAR BOX

REV

0