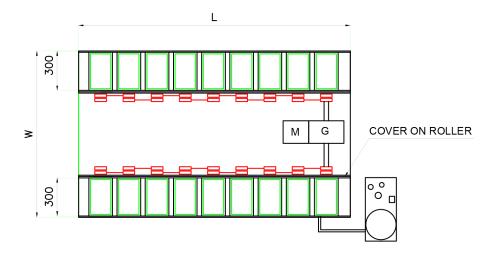

| CAPACITY        | С  | 10000 KGS |
|-----------------|----|-----------|
| PLATFORM LENGTH | L  | 6816 MM   |
| PLATFORM WIDTH  | W  | 2235 MM   |
| MOTOR HP        | М  | 15 HP     |
| MIN HEIGHT      | H1 | 1000 MM   |
| MAXIMUM HEIGHT  | H2 | 2500 MM   |
| LIFT HEIGHT     | Н  | 1500 MM   |

M = MOTOR G = GEAR BOX

REV

0