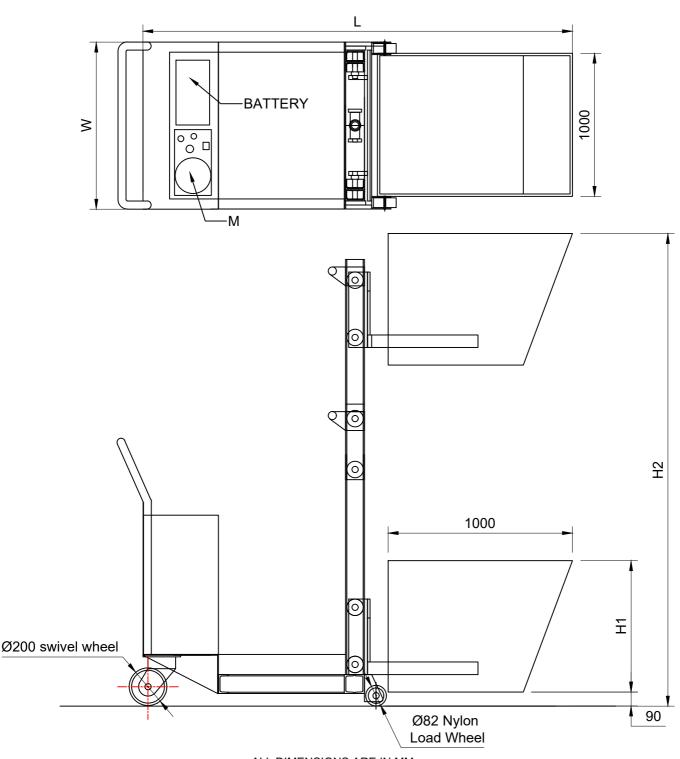

| CAPACITY         | С  | 500 kg  |
|------------------|----|---------|
| TOTAL LENGTH     | L  | 2000 mm |
| TOTAL WIDTH      | W  | 1200 mm |
| MOTOR HP         | М  | 1 HP    |
| CLOSE HEIGHT     | H1 | 1000 mm |
| LIFT HEIGHT      | H2 | 3000 mm |
| GROUND CLEARANCE | Н  | 90 mm   |

## ALL DIMENSIONS ARE IN MM

CUSTOMER:~ M/S BERGER PAINTS JAMMU

PRODUCT:~ BATTERY OPERATED BUCKET TILTING STACKER CAPACITY: 500 KGS.

PROJECT:-2354

COMP.FILE NO: GA DRAWING

| PROJECTION:~         | SCALE:~ NTS | DATE       | SIGN   |     |
|----------------------|-------------|------------|--------|-----|
|                      | DRAWN       | 10.02.2020 | PRATIK |     |
| l <del>((1))  </del> | CHECKED     | 10.02.2020 | PRATIK | REV |
|                      | APPROVED    | 10.02.2020 | JOSHI  | 00  |